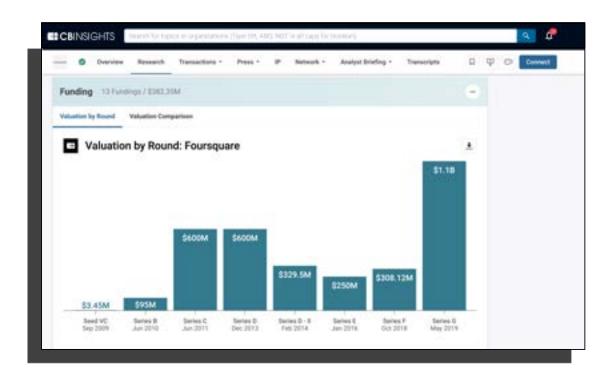

## FOURSQUARE

# A leader in location-based marketing / 2023

|                      | FOURSQUARE                                                                                                                                                                                                                                                                                                                                                                                                                        | CARTO                                                                                                                                                                                                                                                                                                                                                                               | neor                                                                                                                                                                                                                                                                                                                                                        | 😳 Placer.ai                                                                                                                                                                                                                                                                                                                                                                                 | Quotient                                                                                                                                                                                                                                                                                                                                                                                                                                                            |
|----------------------|-----------------------------------------------------------------------------------------------------------------------------------------------------------------------------------------------------------------------------------------------------------------------------------------------------------------------------------------------------------------------------------------------------------------------------------|-------------------------------------------------------------------------------------------------------------------------------------------------------------------------------------------------------------------------------------------------------------------------------------------------------------------------------------------------------------------------------------|-------------------------------------------------------------------------------------------------------------------------------------------------------------------------------------------------------------------------------------------------------------------------------------------------------------------------------------------------------------|---------------------------------------------------------------------------------------------------------------------------------------------------------------------------------------------------------------------------------------------------------------------------------------------------------------------------------------------------------------------------------------------|---------------------------------------------------------------------------------------------------------------------------------------------------------------------------------------------------------------------------------------------------------------------------------------------------------------------------------------------------------------------------------------------------------------------------------------------------------------------|
|                      | <b>9.6</b> /10 E Leader                                                                                                                                                                                                                                                                                                                                                                                                           | 8.1/10 E Leader                                                                                                                                                                                                                                                                                                                                                                     | <b>7.8</b> /10 E Leader                                                                                                                                                                                                                                                                                                                                     | <b>7.6</b> /10 E Leader                                                                                                                                                                                                                                                                                                                                                                     | 7.5/10 High F                                                                                                                                                                                                                                                                                                                                                                                                                                                       |
| <b>Win Reasons</b>   | <ul> <li>Privacy-focused practices help<br/>Foursquare to position itself as a neutral<br/>partner for location-based marketing.</li> <li>Foursquare has partnerships and<br/>integrations with major platforms such<br/>as Amazon, Snap, Twitter, and Waze.</li> <li>Customization options and technical<br/>support help customers tailor their<br/>location-based marketing strategies to<br/>their specific needs.</li> </ul> | <ul> <li>User-friendly platform with customizable visualizations for easy interpretation of data.</li> <li>Spatial analysis capabilities for more accurate and targeted marketing campaigns.</li> <li>Integration with a wide range of data sources for comprehensive location insights.</li> </ul>                                                                                 | <ul> <li>Customizable and scalable solutions to<br/>meet the unique needs of each client.</li> <li>Proprietary AI technology for accurate<br/>and real-time location data analysis.</li> <li>Comprehensive global coverage with<br/>access to over 1.6 billion monthly active<br/>users.</li> </ul>                                                         | <ul> <li>Competitive pricing and negotiation<br/>flexibility as an early adopter.</li> <li>Accurate data collection compliant with<br/>privacy laws, exceeding expectations.</li> <li>Location-based analytics and heatmaps<br/>for decision-making capabilities.</li> <li>Integration with third-party systems<br/>and technical APIs for automation and<br/>system linkage.</li> </ul>    | <ul> <li>Helps advertisers build brand aff<br/>and consumer relationships thro<br/>personalized promotions and sat</li> <li>Provides omnichannel solutions<br/>planning, targeting, delivering, ar<br/>measuring performance marketi</li> <li>Offers mobile location signal and<br/>location intelligence for targeted<br/>promotions and media.</li> </ul>                                                                                                         |
| Key Product Features | <ul> <li>Attribution: Accurate omnichannel<br/>measurement solution tying ad spend<br/>to real-world visits.</li> <li>Foursquare Studio: Advanced platform<br/>for large-scale geospatial data analysis<br/>and visualization.</li> <li>Audience &amp; Proximity: Best-in-class<br/>targeting solutions based on real-world<br/>behavior and foot traffic.</li> </ul>                                                             | <ul> <li>Carto offers advanced spatial analysis capabilities for optimizing business operations and marketing strategies.</li> <li>The platform enables users to monetize data through location-based insights and targeted advertising.</li> <li>Carto's user-friendly interface and customizable dashboards make it easy to visualize and interpret complex data sets.</li> </ul> | <ul> <li>The platform analyzes data on unique user IDs and points of interest in several countries.</li> <li>Near empowers marketing and operations teams to understand consumers' online and offline behaviors, affinities, and attributes.</li> <li>The platform analyzes data on unique user IDs and points of interest in several countries.</li> </ul> | <ul> <li>Easy-to-use platform with a wide<br/>range of reports and monthly product<br/>updates.</li> <li>Accurate and reliable location analytics<br/>for any retail location in the US.</li> <li>Ability to utilize Placer data within<br/>pre-existing workflows and complex<br/>models, as well as layer complementary<br/>datasets for greater accuracy and<br/>granularity.</li> </ul> | <ul> <li>Quotient Technology offers targed digital promotions and media for advertisers and retailers to drive and impact ROI.</li> <li>Their platform and suite of omnions of the platform and suite of omnions and in planning, targeting delivering, and measuring performarketing and brand marketing.</li> <li>Quotient Technology provides logintelligence, data analysis, mediated services, and retailer creative services advertising strategy.</li> </ul> |
| Headquarters         | New York, New York, United States                                                                                                                                                                                                                                                                                                                                                                                                 | New York, New York, United States                                                                                                                                                                                                                                                                                                                                                   | Pasadena, California, United States                                                                                                                                                                                                                                                                                                                         | Santa Cruz, California, United States                                                                                                                                                                                                                                                                                                                                                       | Mountain View, California, United S                                                                                                                                                                                                                                                                                                                                                                                                                                 |